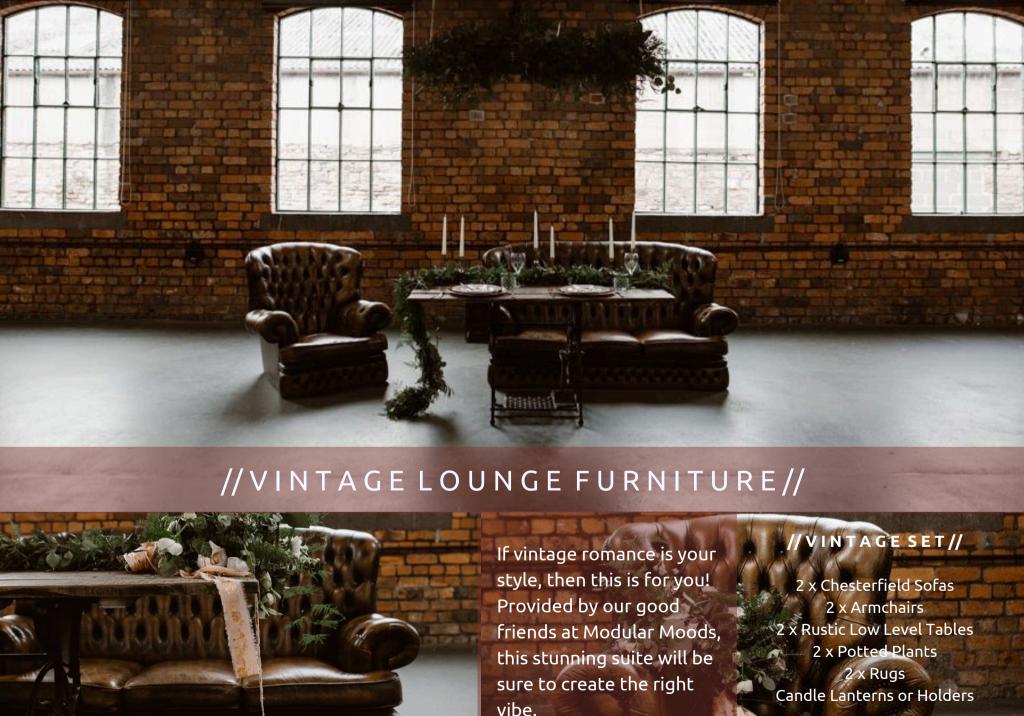

# //LUXURYLOUNGEFURNITURE//

If you fancy creating a cosy area for your guests, why not do it in style with our luxury lounge set? We will design your chill out space bespoke to you but if you want to go 'all out' here is the complete set!!

// CHILL OUT SET //
2 x Wicker Sofas
4 x Wicker Armchairs
4 x Leather Moroccan Pouffes
2 x Benches
2 x Rustic Low Level Tables
2 x Potted Plants
2 x Rugs
Comfy Cushions, Throws & Lanterns

£330

£350