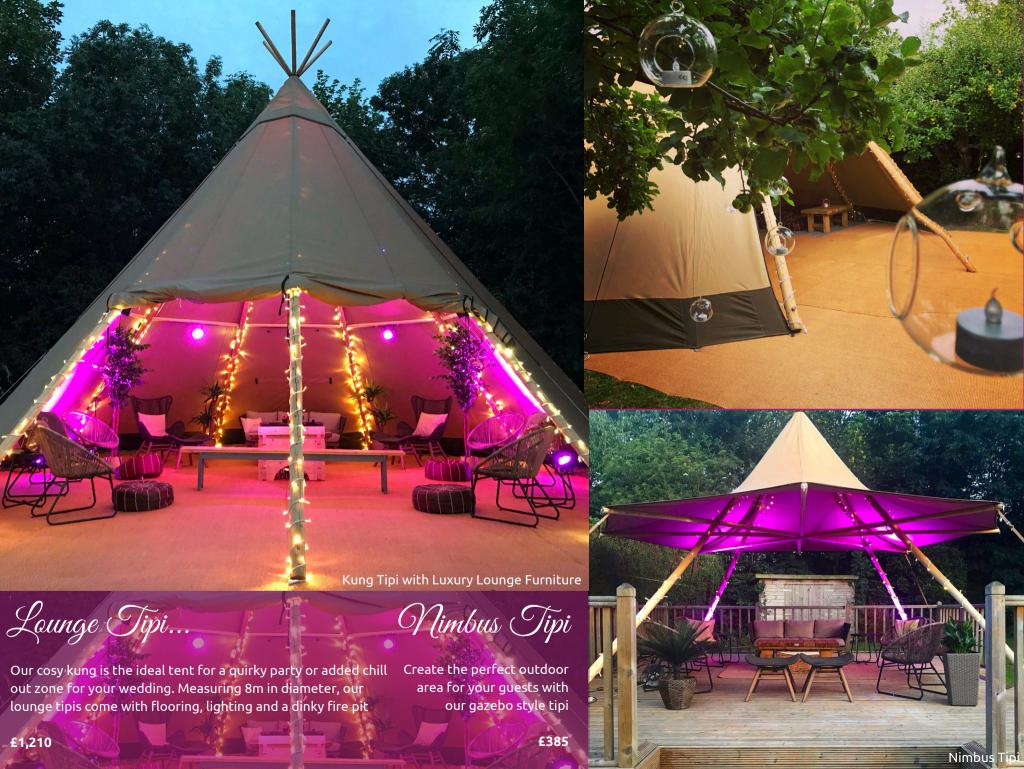

# //LUXURYLOUNGEFURNITURE//

If you fancy creating a cosy area for your guests, why not do it in style with our luxury lounge set? We will design your chill out space bespoke to you but if you want to go 'all out' here is the complete set!!

// CHILL OUT SET //
2 x Wicker Sofas
4 x Wicker Armchairs
4 x Leather Moroccan Pouffes
2 x Benches
2 x Rustic Low Level Tables
2 x Potted Plants
2 x Rugs
Comfy Cushions, Throws & Lanterns

£330

£350

### //NAKED TIPI//

For the ultimate alfresco setting, our naked tipi is perfect as a stylish lounge or dancing area. Magestic by day and magical by night, it can stand alone or be surrounded by other tipis to create a truly unique space!

Giant Tipi £590

Midi Tipi £480