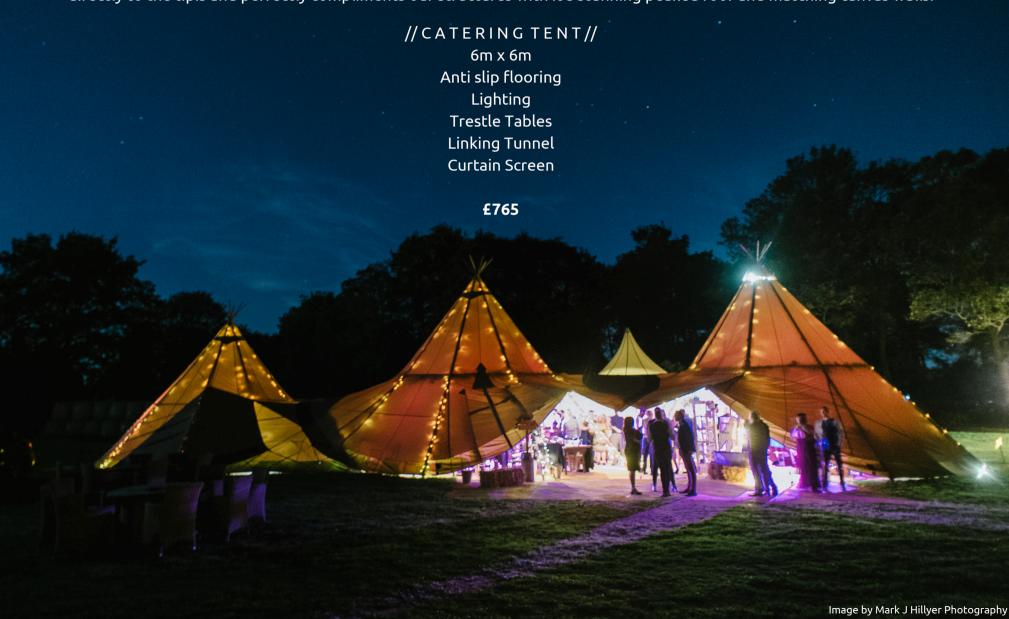

### |CREATE THE PERFECT SETTING|

We work together with you to create the ultimate setting for your special day! We recommend 2 giant hat tipis for guest numbers of 80-100 but adding our kung will create a cosy 'chill out' area for gathering around the fire and chatting with friends and family through the night. If you're planning catering throughout the day and evening, we've got you covered with our beautiful catering tent which links directly to the tipis and perfectly compliments our structures with it's stunning peaked roof and matching canvas walls.