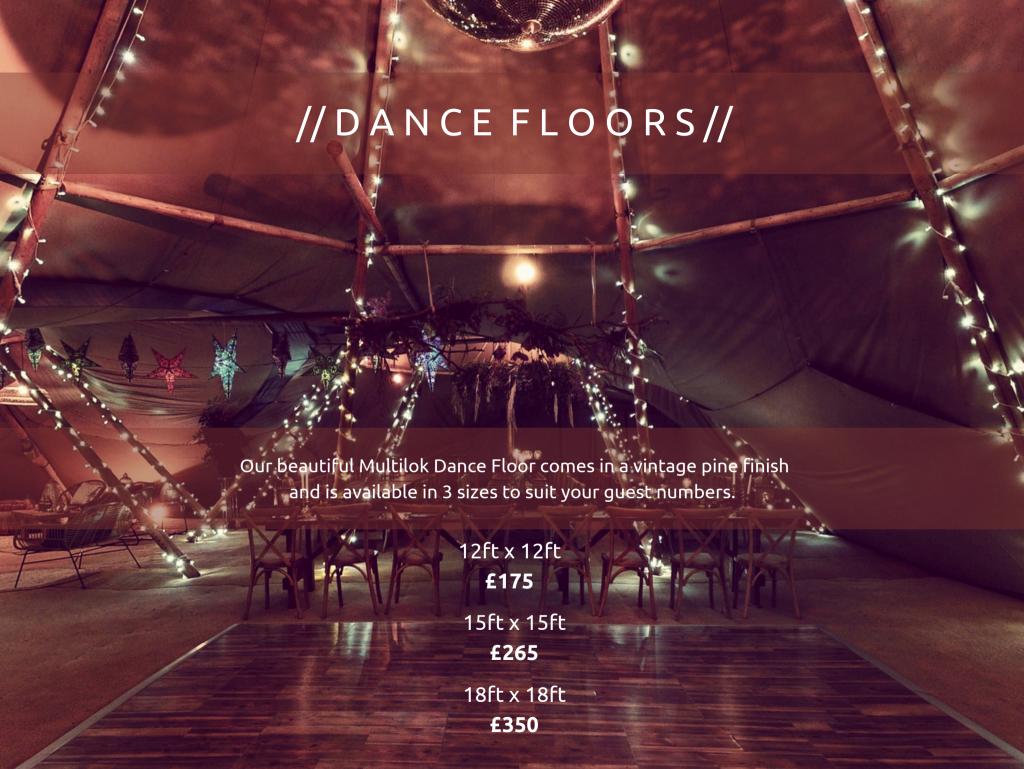

### Essential Lighting is more than just essential to us...

The key to any event is great lighting and we pride ourselves in sourcing the highest quality fairy lights, LED's and uplighters on the market. There's certainly nothing standard about our lighting and all our quotes include full fairy-lighting and 4 x core par LED's per tipi. Our LED's are state of the art and can be adjusted to any colour hue...warm white is a popular choice in the day and as the night draws in, see how your tipi comes alive with a warm, vibrant glow to match your colour scheme!