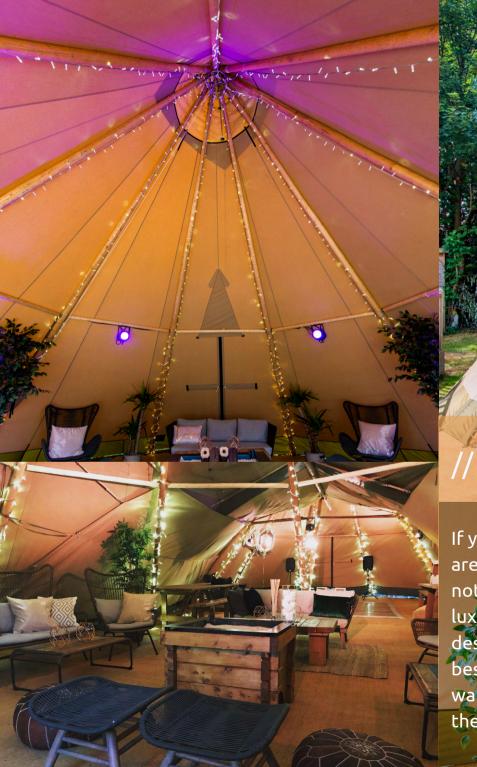

# //LUXURYLOUNGEFURNITURE//

If you fancy creating a cosy area for your guests, why not do it in style with our luxury lounge set? We will design your chill out space bespoke to you but if you want to go 'all out' here is the complete set!!

// CHILL OUT SET //
2 x Wicker Sofas
4 x Wicker Armchairs
4 x Leather Moroccan Pouffes
2 x Benches
2 x Rustic Low Level Tables
2 x Potted Plants
2 x Rugs
Comfy Cushions, Throws & Lanterns

£330

£350