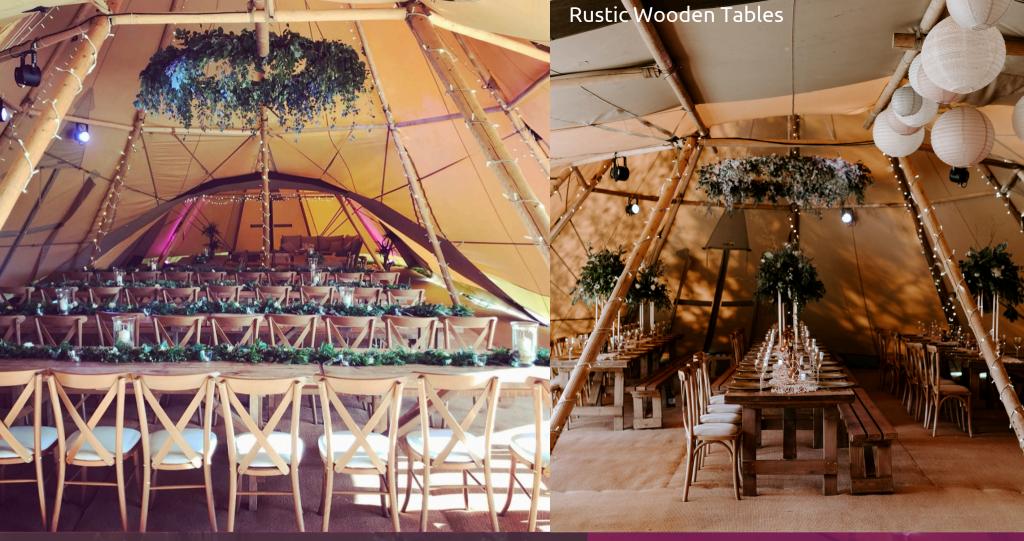

Ordinary is not an option.

Our beautiful rectangular tables & benches are made from reclaimed scaffold boards with farmhouse style grey painted legs, creating a rustic yet contemporary feel. At 2.4m in length, they can seat 8-10 guests with either benches or chairs. In addition to our farmhouse range, we also have gorgeous wooden tables with chunky tops and matching benches seating 8-10 guests. All our furniture offerings are completely bespoke to you so if you had something else in mind...round tables, rustic trestles or bar barrels...just let us know and we'll source it for you! We can also provide a variety of chair styles, from trendy wooden cross back chairs to classic Camelot or Chiavari, as options too.

### //CHOOSE YOUR SEATING//

When choosing how to seat your guests, it's completely up to you! Whether you prefer round tables and chairs, wooden tables with benches, or the good old eclectic style of mixing and matching, we can cater for any style!